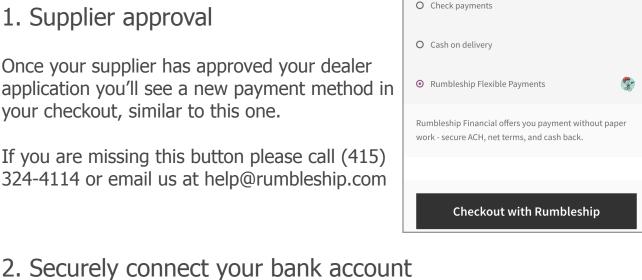

### Once your supplier has approved your dealer

1. Supplier approval

application you'll see a new payment method in your checkout, similar to this one. If you are missing this button please call (415)

324-4114 or email us at help@rumbleship.com