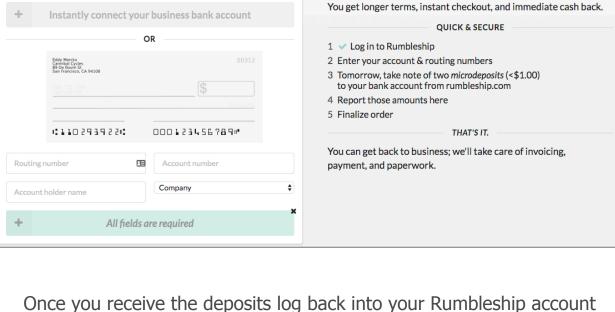

PS If you did not sign up for Rumbleship and are receiving this notification in error, please

皿

Payment — not paperwork

Rumbleship Financial offers payment without paperwork.

Hi Matt,

Fill out the empty fields of data (account & routing number) and within 24 hours two microdeposits will be placed in the account you connect.

血

DO NOT INSERT A DECIMAL POINT Once verified, you will have access to terms, early pay discounts, and automatic payments. Return to your supplier's webstore to checkout

using the Rumbleship gateway.

https://pay.rumbleship.com/login and enter them in.