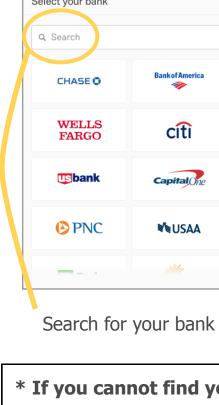

Select your account Select your bank

\$200.00 Continue Select your account \* If you cannot find your banking provider skip to step 4 \*

CHASE 🗘

\$100.00

Plaid Checking

•••••• 0000