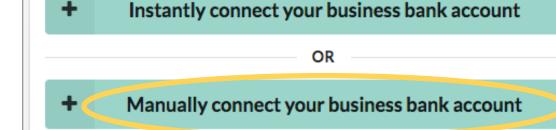

After resetting your Rumbleship password you will be directed to the dashboard page. From here select Manually connect your business bank account

Welcome to Rumbleship! To set your password, click here: https://sandbox-pay.