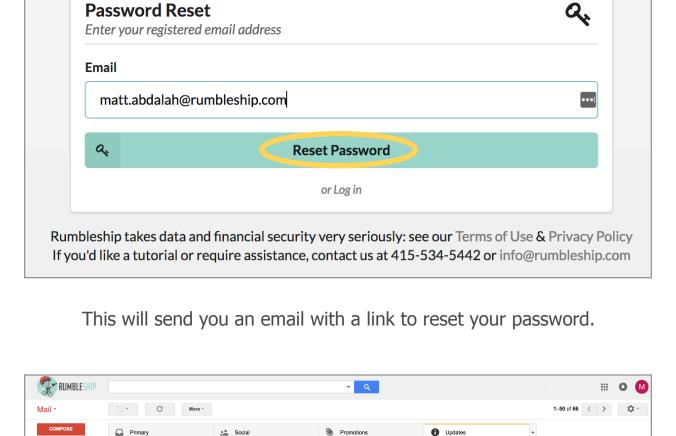

### Reveal password?

matt.abdalah@rumbleship.com

Enter your credentials below or request an account

Enter the email address used when logging into your suppliers webstore and click **forgot password**.

Forgot password or ned an account?

rumbleship.com/password-set?sut=9z0ipaYa3spT1cbpKpYIzH9A7S After logging in, you'll be able to manage your account settings. Thanks for choosing us,

Team Rumbleship — Payments, not Paperwork

contact us: help@rumbleship.com or 415.534.5442