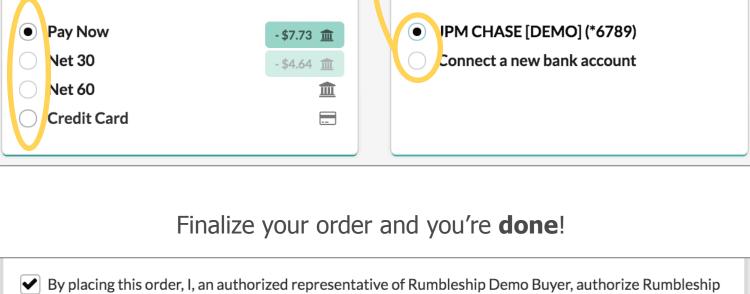

3. Select your terms and check out!

Pay Now via ACH (June 22, 2018) JPM CHASE [DEMO] (\*6789)

**Select the terms** you need and the **bank account** you want to pay with.

Financial, Inc. to electronically debit the selected account (JPM CHASE [DEMO] \*6789) today (June 22, 2018) for \$614.69 to purchase these goods and, if necessary, electronically credit my account to correct

## Finalize order of \$614.69

Rumbleship > Login

•)