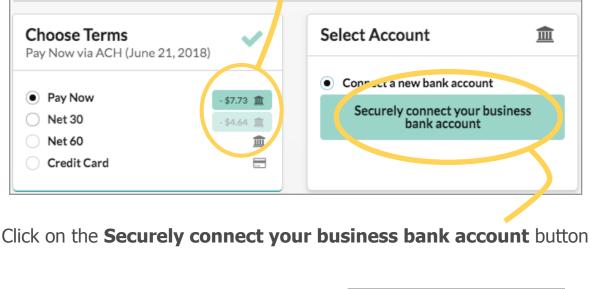

#### The next screen is checkout. This is where you connect your bank account. Next to each term option you'll see a cash back number. Early payment options are awarded cash back.

Rumbleship Financial, Inc.

#### Choose Terms Select Account

erroneous debits.

🌠 Rumbleship Financial, Inc.

Set your Rumbleship password Inbox x

Rumbleship Financial <info@rumbleship.com

Authorized Payment Methods

**Authorized Payment Methods** 