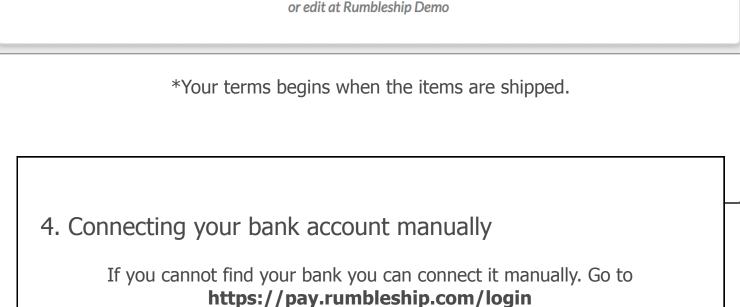

After resetting your Rumbleship password you will be directed to the dashboard page. From here select Manually connect your business bank account

Welcome to Rumbleship! To set your password, click here: https://sandbox-pay.

PS If you did not sign up for Rumbleship and are receiving this notification in error, please

皿

Payment — not paperwork

Rumbleship Financial offers payment without paperwork.

Hi Matt,

Fill out the empty fields of data (account & routing number) and within 24 hours two microdeposits will be placed in the account you connect.